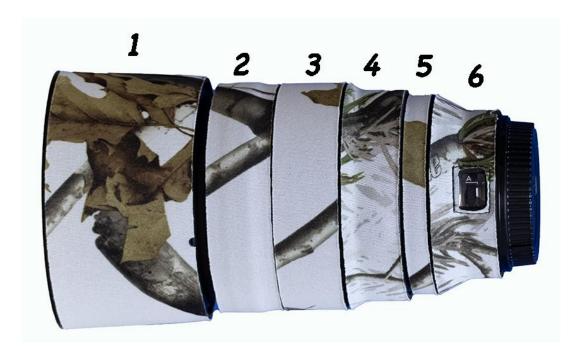

### Piece 1- Lens Hood Cover

If you have lens hood, remove the lens hood cover from the lens. Carefully slide and stretch the lens cover into place.

#### Piece 2

Piece 2 fits at the front of the lens between the front element and the focus ring

### Piece 3 – Focus Ring

Slide piece 3 down the to the focus ring

# Piece 4

Slide piece 4 down to just behind the focus ring.

# Piece 5 – Control Ring

Piece 5 fits on the custom control ring

### Piece 6 - AF/MF

Slide piece 6 on by carefully lining up the focus switch hole, taking care to not over stretch the hole.

LensCoat.com® 80 Throckmorton Street Freehold, NJ 07728